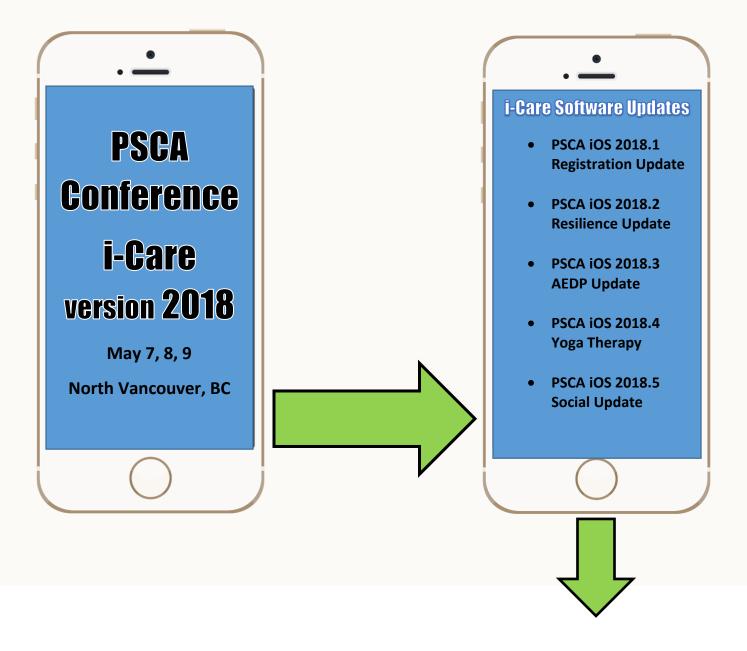

## **i-Care** PSCA Conference Software Updates

### PSCA iOS 2018.1

### **Registration Update – Fixes P.D. Obligations**

Enters you in a draw to win a refund of one half of your registration fee. Must install by March 15<sup>th</sup> to be eligible for the draw.

### PSCA iOS 2018.2

**Resilience Update** – Uses Dr. Mari Swingle to install tools and techniques to fix bugs. Bugs are related to the "Effects of Screen Based Technology on Developing Brains" and bugs related to "Unpreparedness due to Helicopter Parenting." Install date- **May 7** 

PSCA iOS 2018.3

**AEDP Update** – Helps operating system become stronger at the broken places. Full Day Install – May 8

PSCA iOS 2018.4

**Yoga Therapy** – Uses Yoga therapeutically to deal with physical and emotional bugs to strengthen overall operating system. Attacks a variety of bugs, including chronic anxiety, stress, grief. Chance install date- **May 9** 

PSCA iOS 2018.5

**Social Update** –Fixes isolation, stress, 'burnt-outedness' and generally makes everything better. Install days **May 7,8,9** 